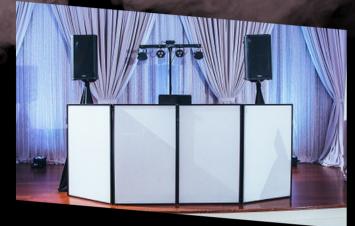

## FACADES & BOOTHS

4)

FEATURING DIXUU



## FACADES + BOOTHS

Going for a specific look for your event? Upgrade our setup to match your party! We can even add your logo to select facades.

### **BLACK FLOOR LENGTH**



### **BLACK PLUSH**



### WHITE BOOTH WITH UPGRADED LIGHTING



### WHITE FLOOR LENGTH



### WHITE PLUSH



GEO FACADE W/ LOGO



# FACADES + BOOTHS

The design "pixie" is avaliable as a large backdrop on trusses as well as a smaller backdrop on curtains. We also have the matching Curved or Straight DJ Surround Table.



Example of "Pixie" Set up as a Curtain. Can be 6'-8' Panel.



Example of "Pixie" Set up as a Backdrop with Trusses as large 20'w.

#### 5' CURVED SURROUND DJ BOOTH



### 4' OR 8' STRAIGHT DJ BOOTH



# A P FACADES + BOOTHS

COCONSTRUCT

GEICC

## LIGHTED DJ BOOTH

Ŵ

Customize the lighted booth with your graphic.

### **RUSTIC DJ BOOTH**



ORLANDO'S PREMIER ALL-FEMALE DJ COMPANY

CH

0

667.20

06

## @OURDJROCKS KRISTIN@OURDJROCKS.COM