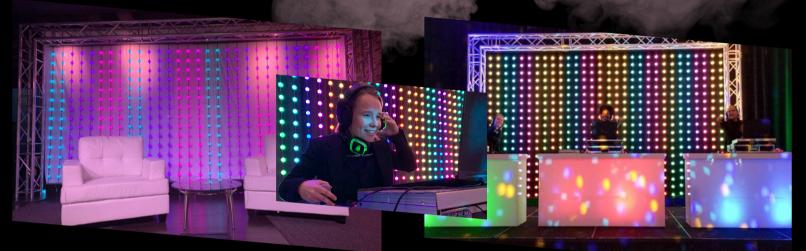

# FACADES + BOOTHS

The design "pixie" is avaliable as a large backdrop on trusses as well as a smaller backdrop on curtains. We also have the matching Curved or Straight DJ Surround Table.

Example of "Pixie" Set up as a Curtain. Can be 6'-8' Panel.

Example of "Pixie" Set up as a Backdrop with Trusses as large 20'w.

#### 5' CURVED SURROUND DJ BOOTH

### 4' OR 8' STRAIGHT DJ BOOTH