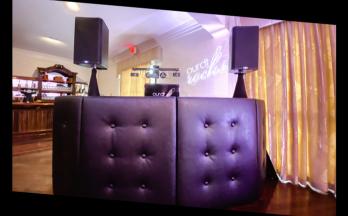

## FACADES & BOOTHS

4)

FEATURING DIXUU



## FACADES + BOOTHS

Going for a specific look for your event? Upgrade our setup to match your party! We can even add your logo to select facades.

### **BLACK FLOOR LENGTH**



### **BLACK PLUSH**



### WHITE BOOTH WITH UPGRADED LIGHTING



### WHITE FLOOR LENGTH



### WHITE PLUSH



GEO FACADE W/ LOGO



# FACADES + BOOTHS

The design "pixie" is avaliable as a large backdrop on trusses as well as a smaller backdrop on curtains. We also have the matching Curved or Straight DJ Surround Table.



Example of "Pixie" Set up as a Curtain. Can be 6'-8' Panel.



Example of "Pixie" Set up as a Backdrop with Trusses as large 20'w.

#### 5' CURVED SURROUND DJ BOOTH



### 4' OR 8' STRAIGHT DJ BOOTH



# A P FACADES + BOOTHS

COCONSTRUCT

GEICC

## LIGHTED DJ BOOTH

Ŵ

Customize the lighted booth with your graphic.

### **RUSTIC DJ BOOTH**



ORLANDO'S PREMIER ALL-FEMALE DJ COMPANY

CH

0

667.20

06

## @OURDJROCKS KRISTIN@OURDJROCKS.COM