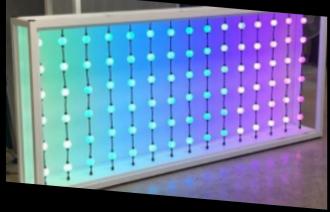

# FACADES + BOOTHS

The design "pixie" is avaliable as a large backdrop on trusses as well as a smaller backdrop on curtains. We also have the matching Curved or Straight DJ Surround Table.

Example of "Pixie" Set up as a Curtain. Can be 6'-8' Panel.

Example of "Pixie" Set up as a Backdrop with Trusses as large 20'w.